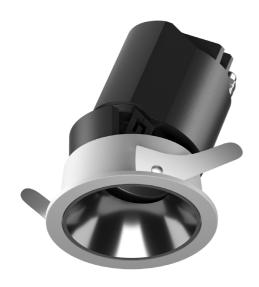

LYKA 7W ID:129971

| FINISH            | WHITE                  |
|-------------------|------------------------|
| MATERIAL          | ALUMINIUM              |
| DIMENSIONS        | DIAM: 61.5mm x H: 79mm |
| LIGHT SOURCE      | LED                    |
| WATTAGE           | 7W                     |
| LUMENS            | 425lm                  |
| ССТ               | 3000K                  |
| CRI               | 90                     |
| DIMMABLE          | TRIAC DIMMABLE         |
| BEAM ANGLE        | 38deg                  |
| IP RATING         | IP20                   |
| WARRANTY          | 3 YEARS                |
| OTHER INFORMATION | CUT-OUT: 55mm          |

## DESCRIPTION

Lyka Recessed Downlight Aluminum 7W 3K 38deg Diam: 61.5mm x H:79mm Cut-out: 55mm Triac Dim

**Disclaimer:** Product colour may slightly vary due to photographic lighting sources, your monitor settings and other similar factors. For more details, please visit: https://www.aboutspace.net.au/pages/terms-conditions