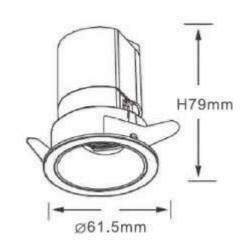

LYKA 7W ID:129971

| FINISH            | WHITE                  |
|-------------------|------------------------|
| MATERIAL          | ALUMINIUM              |
| DIMENSIONS        | DIAM: 61.5mm x H: 79mm |
| LIGHT SOURCE      | LED                    |
| WATTAGE           | 7W                     |
| LUMENS            | 425lm                  |
| ССТ               | 3000K                  |
| CRI               | 90                     |
| DIMMABLE          | TRIAC DIMMABLE         |
| BEAM ANGLE        | 38deg                  |
| IP RATING         | IP20                   |
| WARRANTY          | 3 YEARS                |
| OTHER INFORMATION | CUT-OUT: 55mm          |

## DESCRIPTION

Lyka Recessed Downlight Aluminum 7W 3K 38deg Diam: 61.5mm x H:79mm Cut-out: 55mm Triac Dim

**Disclaimer:** Product colour may slightly vary due to photographic lighting sources, your monitor settings and other similar factors. For more details, please visit: https://www.aboutspace.net.au/pages/terms-conditions